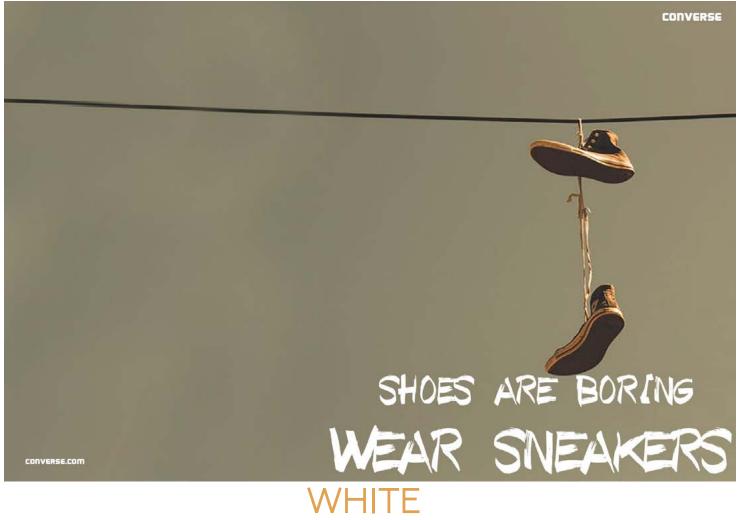

## DESIGN

### BOLD, BALANCED PHOTOGRAPHY Adds to overall visual appeal and message of advertisement.

## TYPOGRAPHY

### SANS SERIF, BRUSH STYLE TYPE Adds a bold and handwritten feel

# ANALYSIS

## COLOR

WHITE

Adds contrast