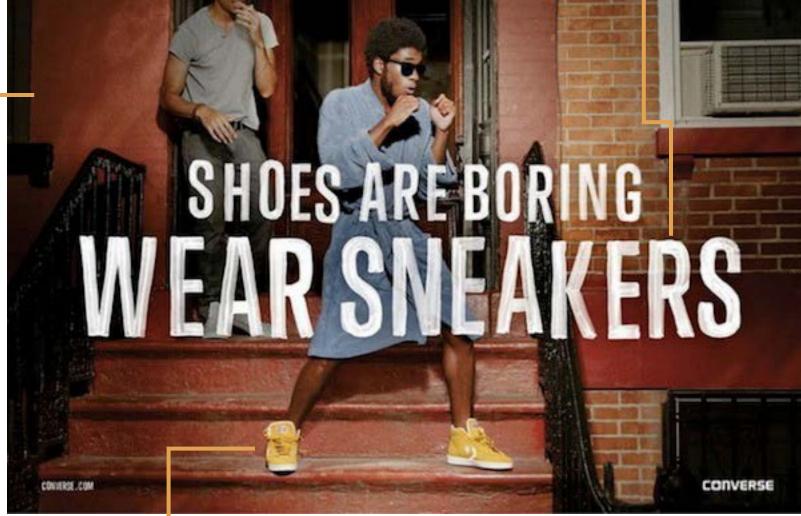

## COLOR

WHITE

Adds contrast

#### YELLOW

Analogous color adds to visual appeal