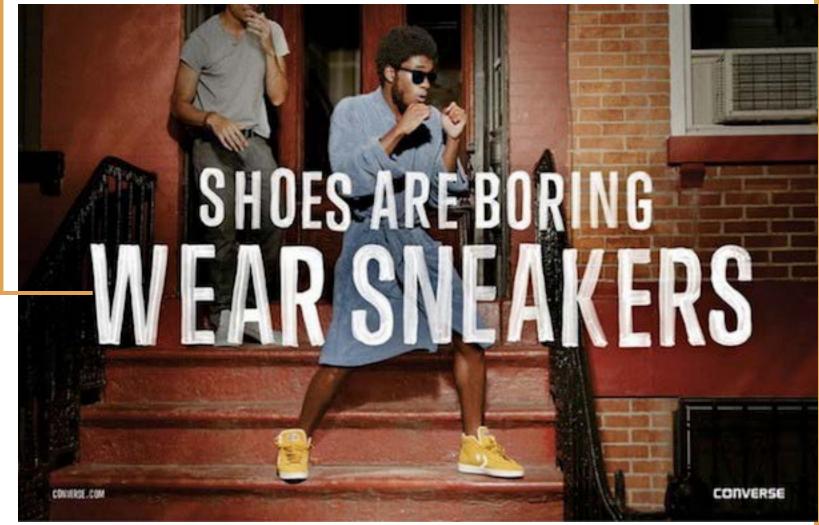

### **Converse** SNEAKER AD CAMPAIGN



PROMOTING SNEAKERS AS FUN AND EXCITING.

# ANALYSIS

## DESIGN

### BOLD, BALANCED PHOTOGRAPHY Adds to overall visual appeal and message of advertisement.



# ANALYSIS

## TYPOGRAPHY

### SANS SERIF, BRUSH STYLE TYPE Adds a bold and handwritten feel



# ANALYSIS

## COLOR



WHITE

Adds contrast



#### YELLOW

Analogous color adds to visual appeal

## NEW AD

#### BALANCED PHOTOGRAPHY

Consistent with visual appeal of the original ad



Adds contrast & is consistent with orignal ad

#### SANS SERIF, BRUSH STYLE TYPE Adds a bold, handwritten feel, consistent with original ad

CONVERSE SHOES ARE BORING WEAR SNEAKERS CONVERSE.COM

## converse