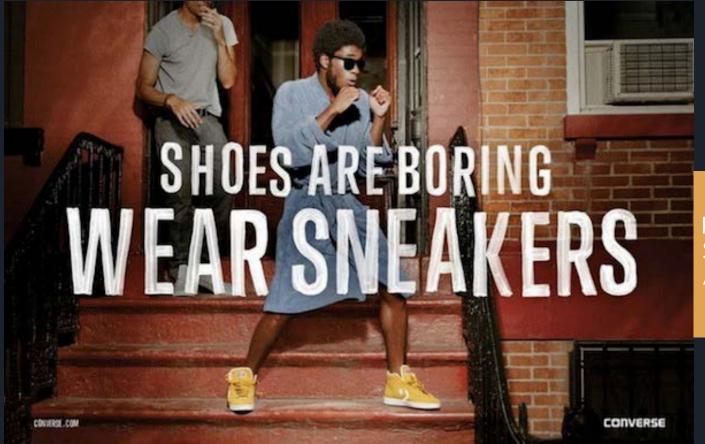

### **Converse** SNEAKER AD CAMPAIGN

PROMOTING SNEAKERS AS FUN AND EXCITING.

### BOLD, BALANCED PHOTOGRAPHY Adds to overall visual appeal and message of advertisement.

### SANS SERIF, BRUSH STYLE TYPE Adds a bold and handwritten feel

#### YELLOW

Analogous color adds to visual appeal